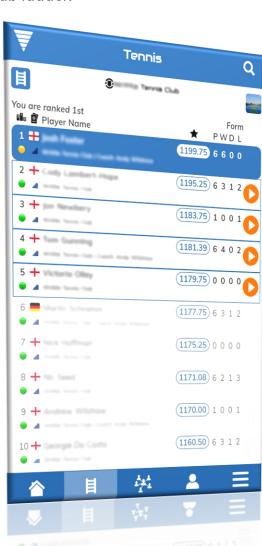

Here are some of the key features of the Sportch club ladder:

- Your club would get it's own dedicated ladder within the app, along with branded club and coach profiles...
- After a quick sign up, players are placed in zones based on their ability. They then chat and arrange to play their matches through the app...
- A player's status allows them to come and go from the ladder over time, giving flexibility to handle new, leaving or injured members without any disruption to the competition...
- There are lots of social features to keep players engaged including match reviews, applause, statistics and of course a live news feed of matches recently played...
- Rankings, results and tonnes of player stats are visible in real time as matches are completed...
- Eligible matches count towards boosting LTA player ratings!