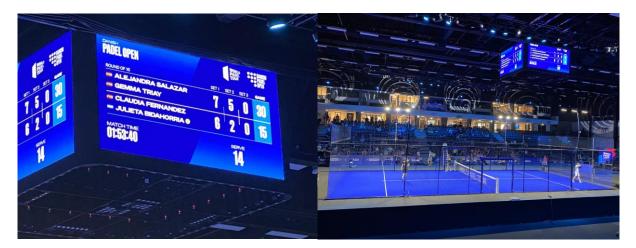

The Danish Padel Tour May 2022 – a fantastic day out - Katherine Montague reports

Hosted in the Royal Stage Hillerød, 30 minutes north of Copenhagen, tickets for the main show court cost £40 each, purchased from the WPT website. We watched the Round of 16 and enjoyed some tight matches between some of the best padel players in the world, including Lebrón and Salazar. I can fully recommend watching world class padel with world class Danish beer, hot dogs and cinnamon buns!

In a separate hall, the main padel brands were selling their rackets, clothing and equipment and provided mini walls on which to test their rackets.

The venue had 4 courts and it was very easy to find a seat on any court to watch matches. Players wandered around the venue, so it felt very intimate and informal.

Some of the matches featured on World Padel Tour TV, which, once registered, is free to watch.