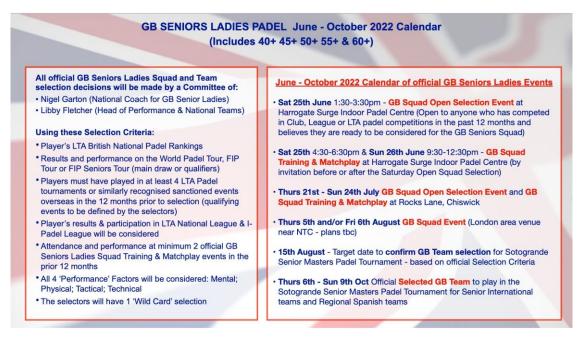

#### Over 39 & would like to compete for GB Seniors Women's team? Come to a Selection Event!

Building on the success of the GB Women's Senior Padel Team at the FIP World Championships in Las Vegas, the GB Seniors Women's Steering Group of Sally Fisher (Director of GB Ladies Senior Padel), Libby Fletcher (Head of Performance and National Teams), Anthea Hunt (Head of Communications and Sponsor Relations), and Nigel Garton (National Coach and Head of Selection Committee) continue their search for Britain's top female padel talent in age categories 40+ 45+ 50+ 55+ and 60+.

If you hold a British Passport, have strong padel match play and some competition experience at Club, League or LTA level, you are welcome to sign up for a selection event and come and play with some of the current GB squad and receive coaching input from our National Coach.

The June to October calendar of GB Senior Women's events (including two selection events) has recently been announced.

If you would like to sign up or hear more, please message our "gb\_seniors\_padel" Instagram account with your contact details and we will contact you.